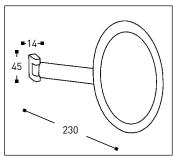

|                       | Code   | Version |          |
|-----------------------|--------|---------|----------|
| 020796 chrom ø 220 mm | 020796 | chrom   | ø 220 mm |