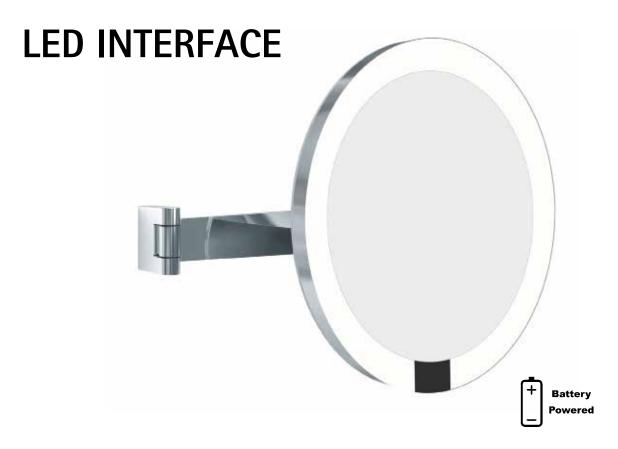

Magnifying Mirrors Lighted

- Battery powered
- Auto on/off by intrared sensor operational to 20 cm
- After use auto-shut-off after 15 sec.
- 4 x AA rechargeable or dry batteries (not included) about 3 months without recharge or replacement
- Low power indicator
- SMD-LED-lighting, warm white light, 3500-4000 K
- Maintenance free LEDs 50.000 hours lifespan
- 3x magnification
- Translucent acrylic frame
- Single arm with full pivotal adjustments